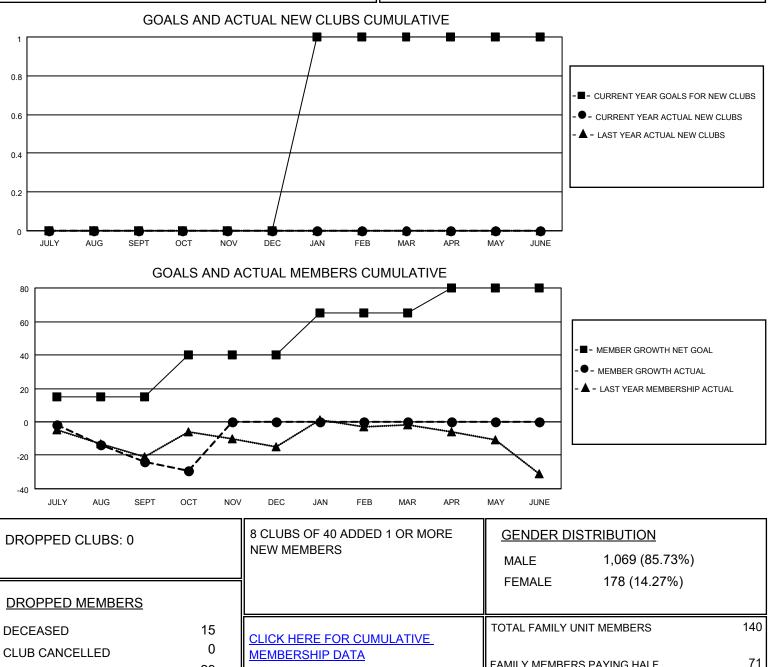

## LOCATION ONTARIO

District A 2

Results as of: 10/31/2020

| Clubs                 |               |           |               | Members               |                          |                         |                                                    |
|-----------------------|---------------|-----------|---------------|-----------------------|--------------------------|-------------------------|----------------------------------------------------|
| RESULTS FOR 2020-2021 |               |           |               | RESULTS FOR 2020-2021 |                          |                         |                                                    |
| QUARTER               | NEW CLUB GOAL | NEW CLUBS | DROPPED CLUBS | QUARTER ME            | EMBER GROWTH NET<br>GOAL | MEMBER GROWTH<br>ACTUAL | DROPPED<br>MEMBERS ACTUAL<br>(including transfers) |
| JULY/AUG/SEPT         | 0             | 0         | 0             | JULY/AUG/SEPT         | 15                       | 10                      | 31                                                 |
| OCT/NOV/DEC           | 0             | 0         | 0             | OCT/NOV/DEC           | 25                       | 10                      | 13                                                 |
| JAN/FEB/MAR           | 1             | 0         | 0             | JAN/FEB/MAR           | 25                       | 0                       | 0                                                  |
| APR/MAY/JUNE          | 0             | 0         | 0             | APR/MAY/JUNE          | 15                       | 0                       | 0                                                  |